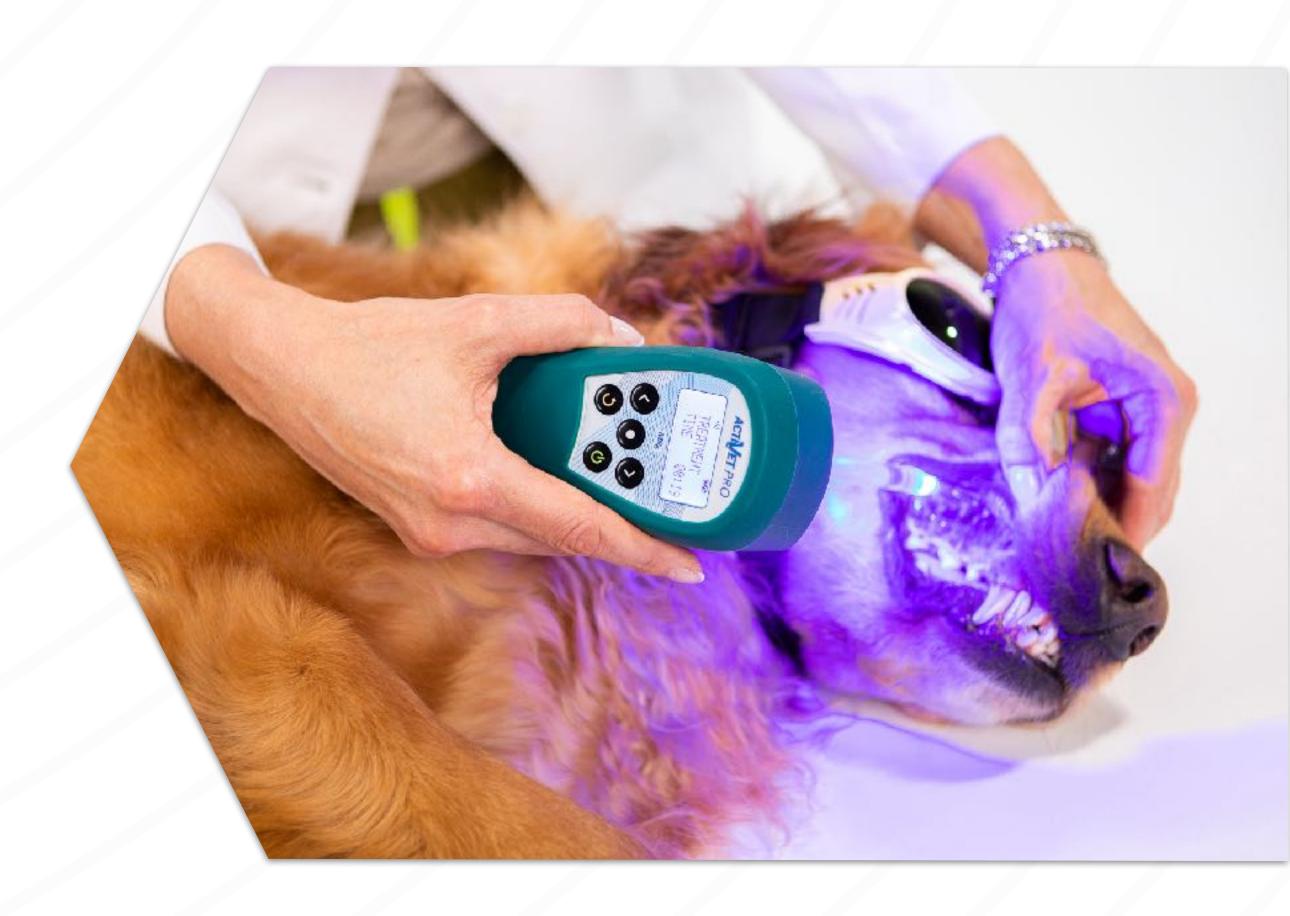

# Light To Treat: In-Clinic Laser Therapy

Confidently treat the widest variety of patients & pathologies, with the most rigorously researched & validated arsenal of lasers. Designed with the highest safety profile, the most intuitive interface, and the portability to unlock another level of clinical efficiency in every room of your practice.

- Confidently Prescribe
- Comfortably Treat
- Accurately Deliver

- Consistently Treat
- Efficiently Deploy
- Financial Opportunity

### Light To Treat: In-Clinic Laser Therapy

- Confidently prescribe protocols that are scientifically proven to have the highest efficacy
- Comfortably treat patients of all types with lasers designed to have the highest safety profile
- Treat the widest variety of patients & pathologies with a full arsenal of lasers, treatment applicators, & accessories

# Light To Treat: In-Clinic Laser Therapy

- Provide your staff a suite of familiar, easy-to-use devices that provide the flexibility to treat by anatomy & symptom
- Unlock another level of clinical efficiency with fully portable, on-demand devices available for use in every room of your clinic
- Maximize the full financial opportunity of light-based medicine around the clinic, from exam room to surgical suite