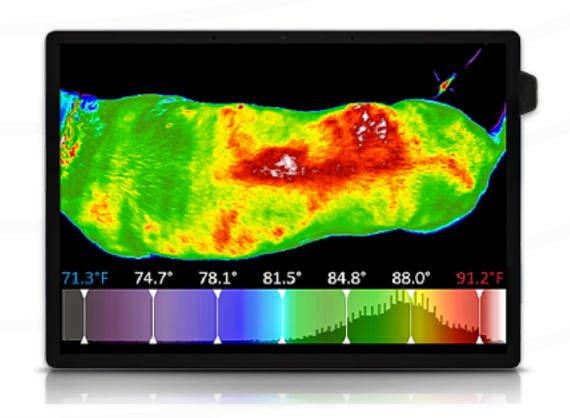

# Light To See: Thermal Imaging

Quickly identify pathologies earlier in their disease states, provide a roadmap for treatments & further diagnostics, and monitor progress over time.

Communicate all of this easily and visually to strengthen the trust and confidence in your client relationships.

### Light To See: Thermal Imaging

- Visualize & identify sites of inflammation,
   vasoconstriction, neurological deficiencies, as well as
   secondary and compensatory problems
- Quantitatively compare anatomy throughout the body with objective measurement
- Qualitatively track the progress of therapeutic interventions against the body's natural baseline symmetry

# Light To See: Thermal Imaging

- Provide a road map for targeted diagnostics and treatments with laser therapy and other modalities
- Focus on client-centered care, allow the pet-owner to be actively involved in the decision-making process with easy-to-interpret images and videos.
- Increase pet-owner compliance with easy-to-interpret follow-up exams to track progress and therapeutic results.