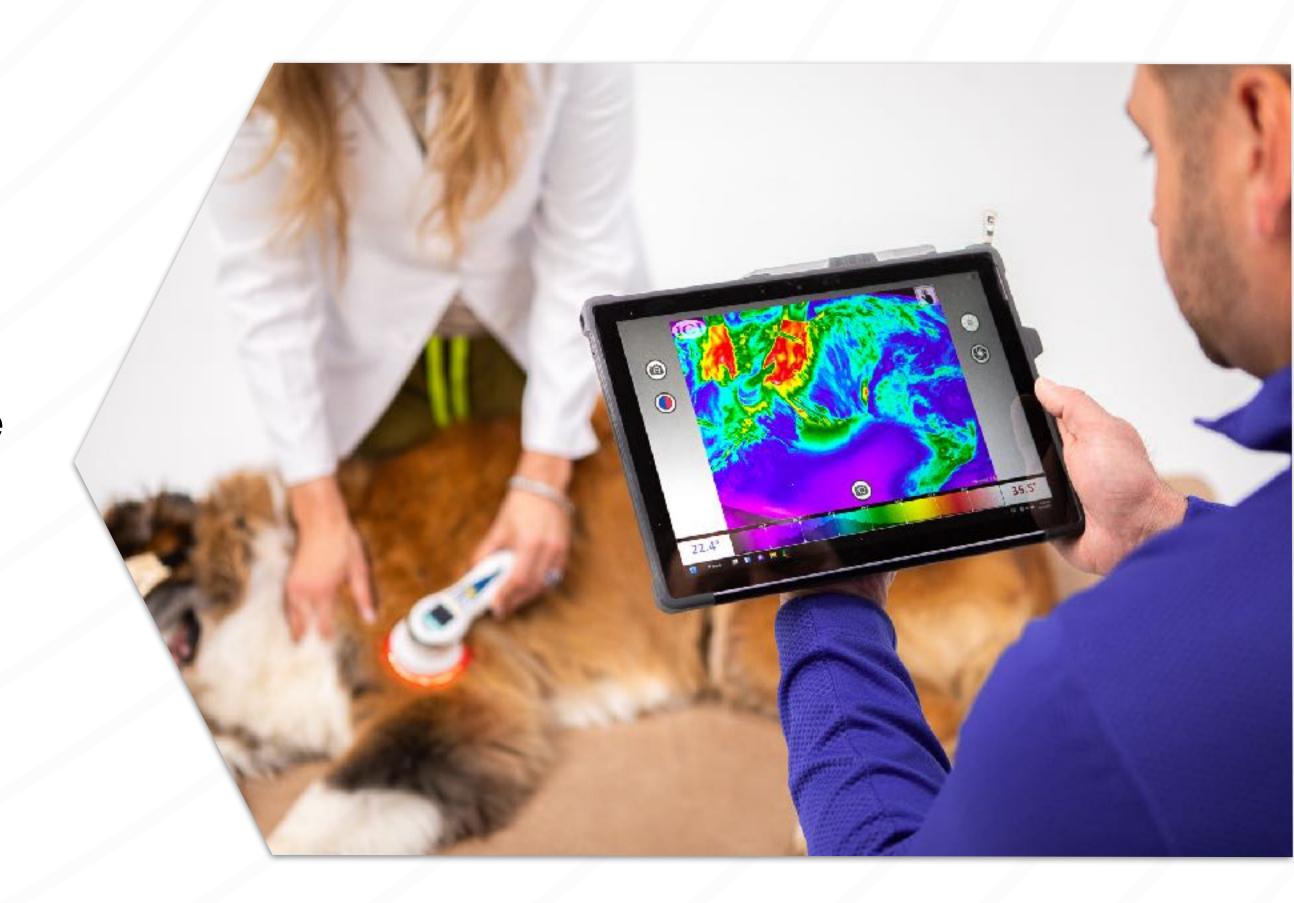

# Light To See: Thermal Imaging

Quickly identify pathologies earlier in their disease states, provide a roadmap for treatments & further diagnostics, and monitor progress over time.

Communicate all of this easily and visually to strengthen the trust and confidence in your client relationships.

- Visualize & Identify
- Quantitatively Compare
- Qualitatively Track

- Develop a Roadmap
- Unlock Additional Services
- Communicate Visually

### Light To See: Thermal Imaging

- Visualize & identify sites of inflammation,
   vasoconstriction, neurological deficiencies, as well as
   secondary and compensatory problems
- Quantitatively compare anatomy throughout the body with objective measurement
- Qualitatively track the progress of therapeutic interventions against the body's natural baseline symmetry

# Light To See: Thermal Imaging

- Provide a road map for targeted diagnostics and treatments with laser therapy and other modalities
- Focus on client-centered care, allow the pet-owner to be actively involved in the decision-making process with easy-to-interpret images and videos.
- Increase pet-owner compliance with easy-to-interpret follow-up exams to track progress and therapeutic results.