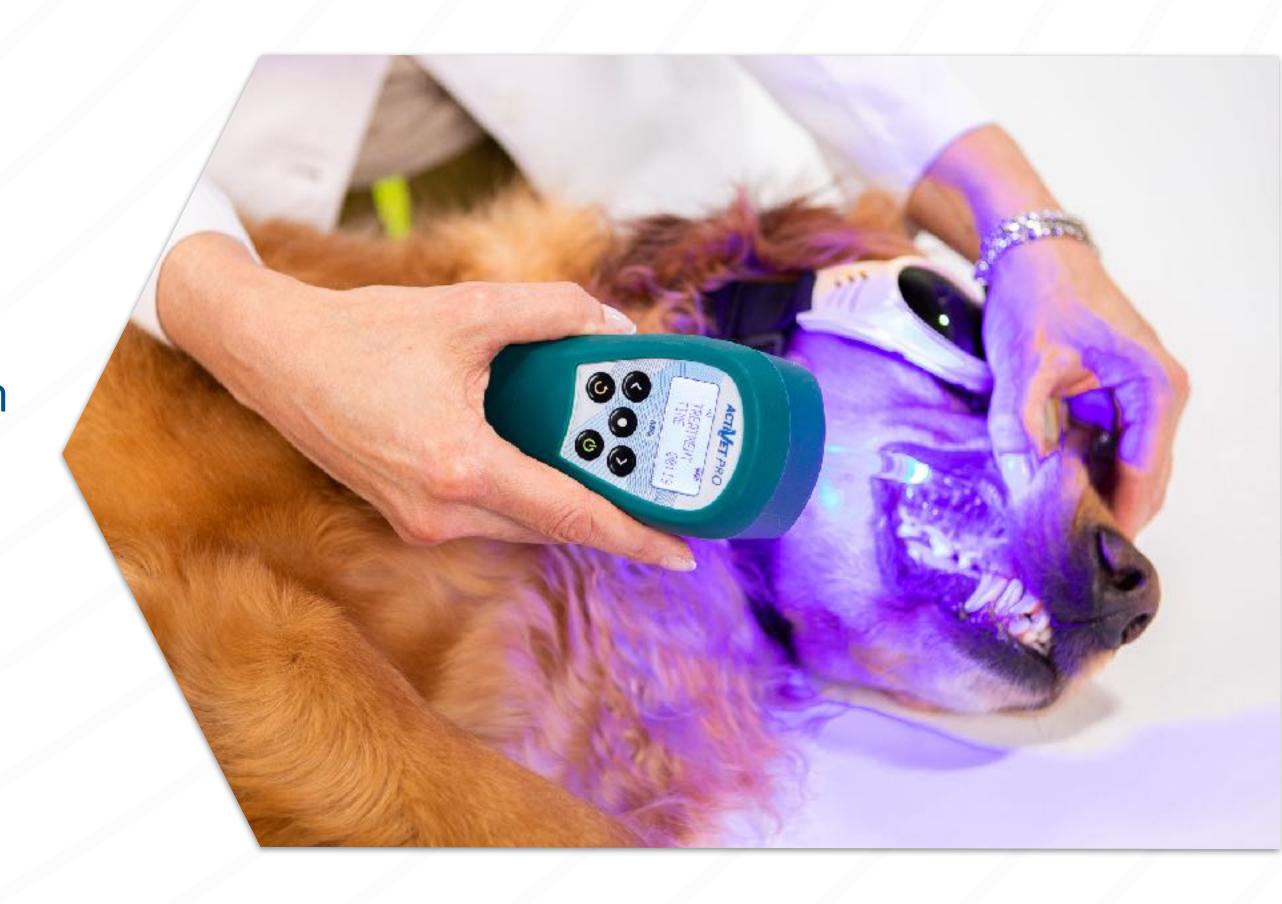

# Light To Treat: In-Clinic Laser Therapy

Confidently treat the widest variety of patients & pathologies, with the most rigorously researched & validated arsenal of lasers. Designed with the highest safety profile, the most intuitive interface, and the portability to unlock another level of clinical efficiency in every room of your practice.

- Confidently Prescribe
- Comfortably Treat
- Accurately Deliver

- Consistently Treat
- Efficiently Deploy
- Financial Opportunity

### Light To Treat: In-Clinic Laser Therapy

- Confidently prescribe protocols that are scientifically proven to have the highest efficacy
- Comfortably treat patients of all types with lasers designed to have the highest safety profile
- Treat the widest variety of patients & pathologies with a full arsenal of lasers, treatment applicators, & accessories

# Light To Treat: In-Clinic Laser Therapy

- Provide your staff a suite of familiar, easy-to-use devices that provide the flexibility to treat by anatomy & symptom
- Unlock another level of clinical efficiency with fully portable, on-demand devices available for use in every room of your clinic
- Maximize the full financial opportunity of light-based medicine around the clinic, from exam room to surgical suite