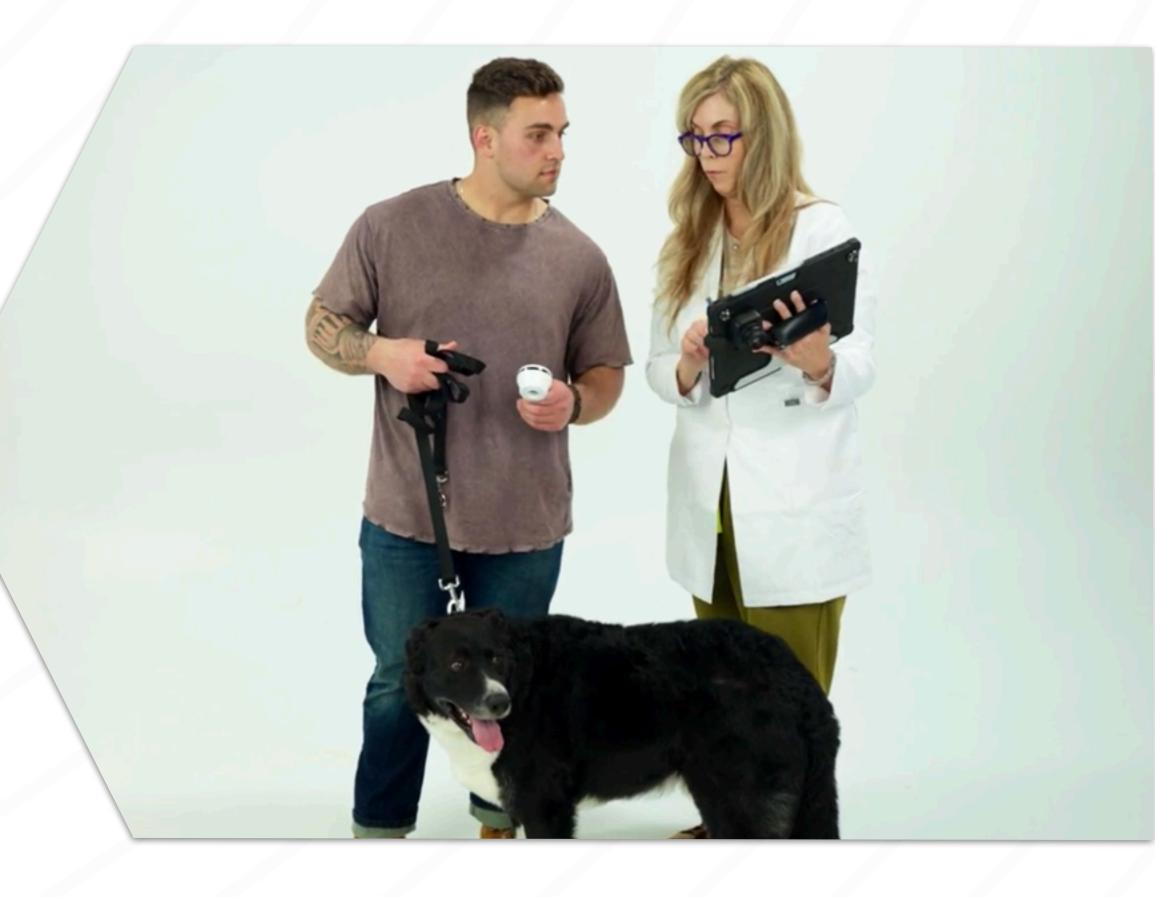

# Light To See: Thermal Imaging

Quickly identify pathologies earlier in their disease states, provide a roadmap for treatments & further diagnostics, and monitor progress over time.

Communicate all of this easily and visually to strengthen the trust and confidence in your client relationships.

- Visualize & Identify
- Quantitatively Compare
- Qualitatively Track

- Develop a Roadmap
- Unlock Additional Services
- Communicate Visually

### Light To See: Thermal Imaging

- Visualize & identify sites of inflammation,
   vasoconstriction, neurological deficiencies, as well as
   secondary and compensatory problems
- Quantitatively compare anatomy throughout the body with objective measurement
- Qualitatively track the progress of therapeutic interventions against the body's natural baseline symmetry

# Light To See: Thermal Imaging

- Provide a road map for targeted diagnostics and treatments with laser therapy and other modalities
- Focus on client-centered care, allow the pet-owner to be actively involved in the decision-making process with easy-to-interpret images and videos.
- Increase pet-owner compliance with easy-to-interpret follow-up exams to track progress and therapeutic results.