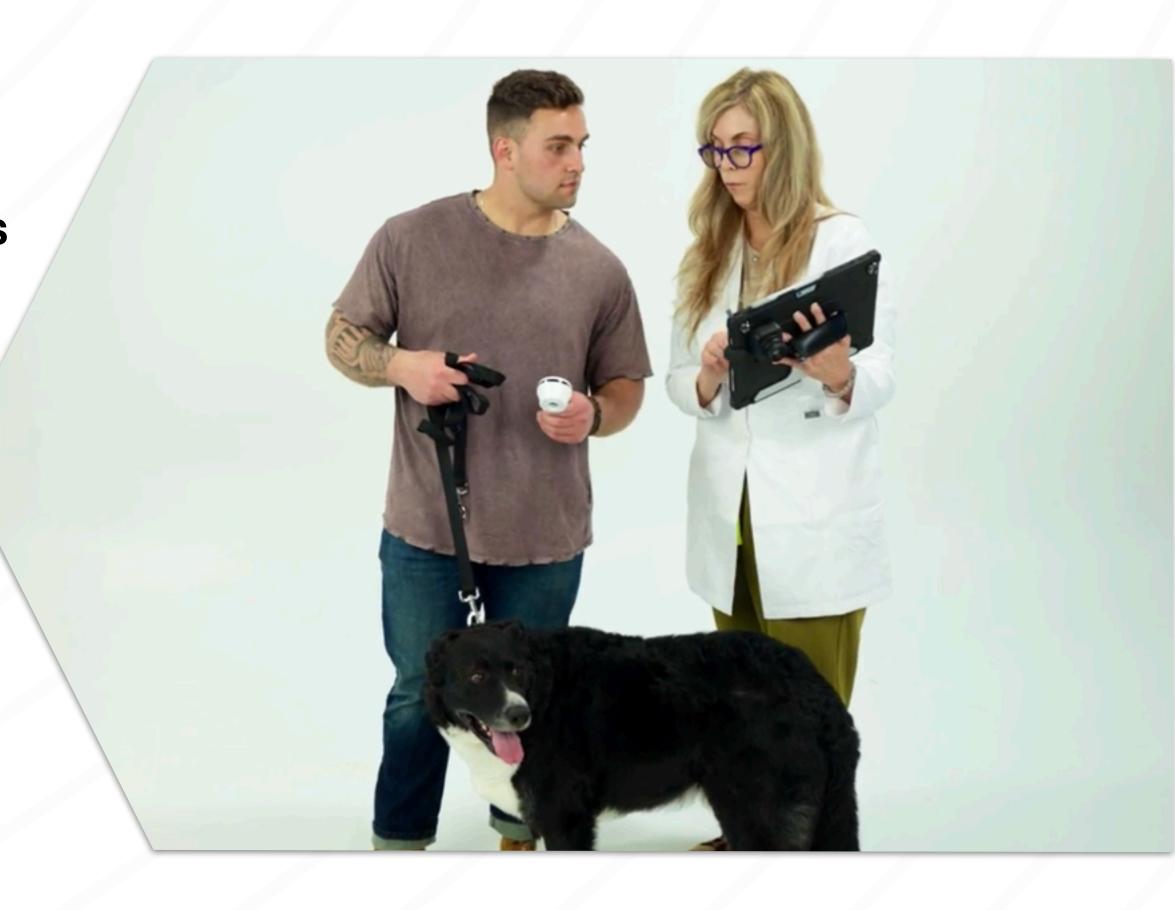

# Light To See: Thermal Imaging

Quickly identify pathologies earlier in their disease states, provide a roadmap for treatments & further diagnostics, and monitor progress over time.

Communicate all of this easily and visually to strengthen the trust and confidence in your client relationships.

### Light To See: Thermal Imaging

- Visualize & identify sites of inflammation,
   vasoconstriction, neurological deficiencies, as well as
   secondary and compensatory problems
- Quantitatively compare anatomy throughout the body with objective measurement
- Qualitatively track the progress of therapeutic interventions against the body's natural baseline symmetry

# Light To See: Thermal Imaging

- Provide a road map for targeted diagnostics and treatments with laser therapy and other modalities
- Focus on client-centered care, allow the pet-owner to be actively involved in the decision-making process with easy-to-interpret images and videos.
- Increase pet-owner compliance with easy-to-interpret follow-up exams to track progress and therapeutic results.