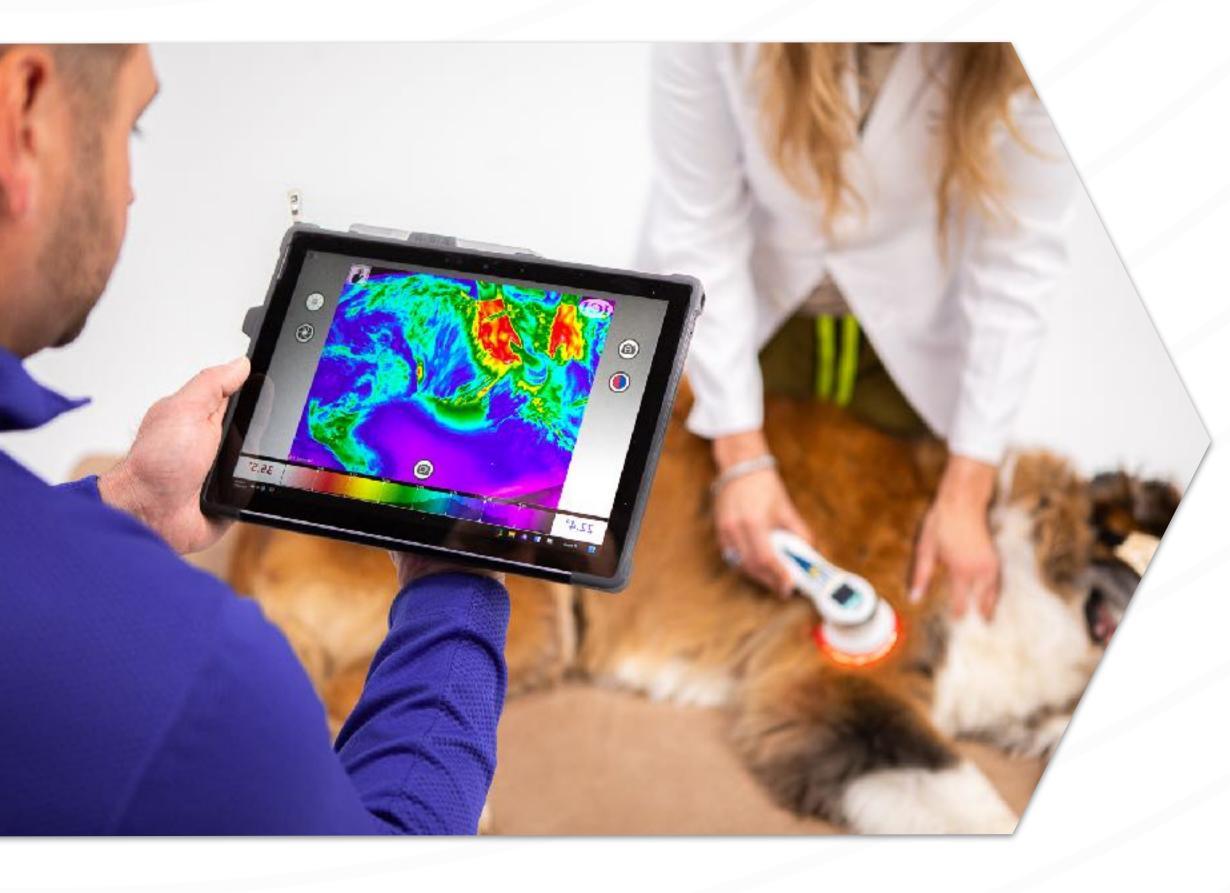

# Light To See: Thermal Imaging

Quickly identify pathologies earlier in their disease states, provide a roadmap for treatments & further diagnostics, and monitor progress over time.

Communicate all of this easily and visually to strengthen the trust and confidence in your client relationships.

- Visualize & Identify
- Quantitatively Compare
- Qualitatively Track

- Develop a Roadmap
- Unlock Additional Services
- Communicate Visually

### Light To See: Thermal Imaging

- Visualize & identify sites of inflammation,
   vasoconstriction, neurological deficiencies, as well as
   secondary and compensatory problems
- Quantitatively compare anatomy throughout the body with objective measurement
- Qualitatively track the progress of therapeutic interventions against the body's natural baseline symmetry

# Light To See: Thermal Imaging

- Provide a road map for targeted diagnostics and treatments with laser therapy and other modalities
- Focus on client-centered care, allow the pet-owner to be actively involved in the decision-making process with easy-to-interpret images and videos.
- Increase pet-owner compliance with easy-to-interpret follow-up exams to track progress and therapeutic results.