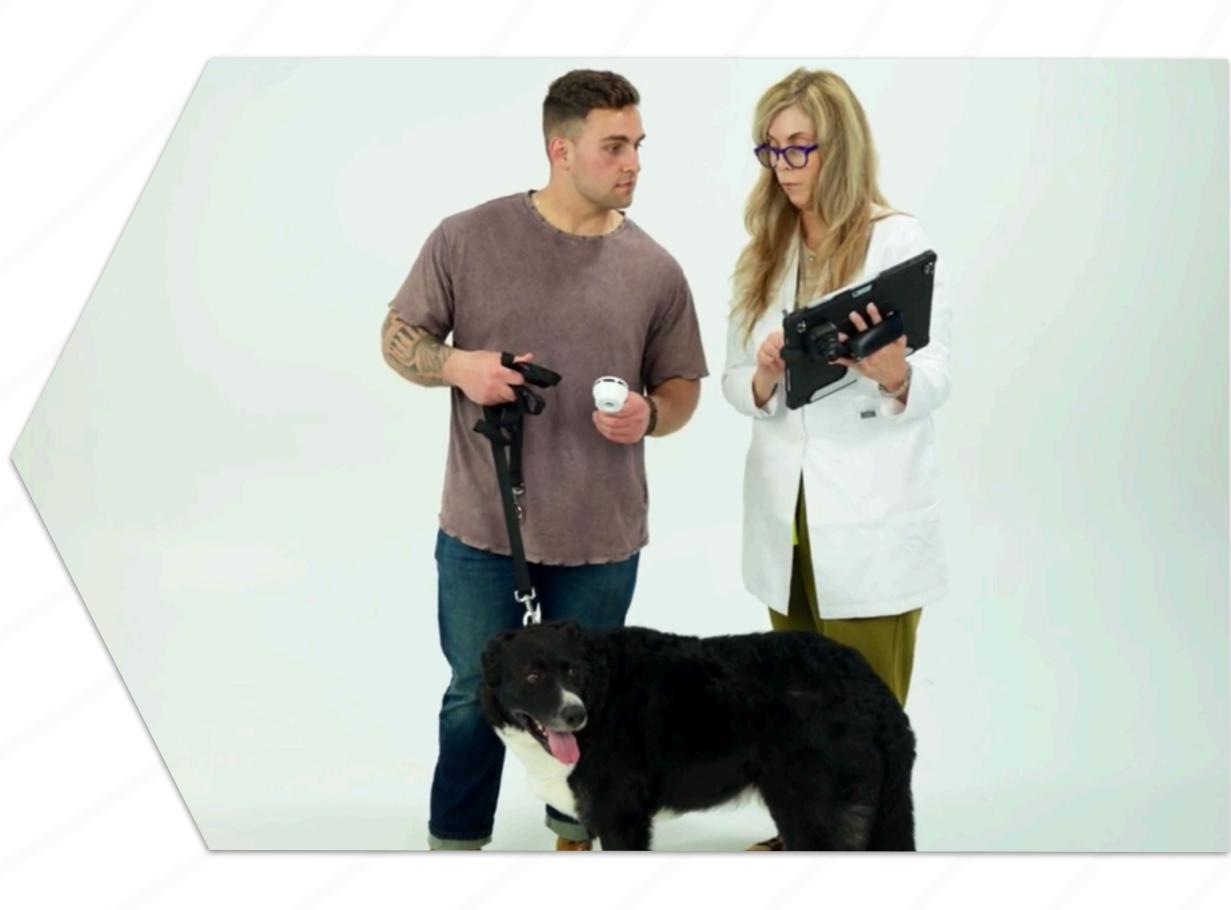

# Light To See: Thermal Imaging

Quickly identify pathologies earlier in their disease states, provide a roadmap for treatments & further diagnostics, and monitor progress over time.

Communicate all of this easily and visually to strengthen the trust and confidence in your client relationships.

### Light To See: Thermal Imaging

- Visualize & identify sites of inflammation,
   vasoconstriction, neurological deficiencies, as well as
   secondary and compensatory problems
- Quantitatively compare anatomy throughout the body with objective measurement
- Qualitatively track the progress of therapeutic interventions against the body's natural baseline symmetry

# Light To See: Thermal Imaging

- Provide a road map for targeted diagnostics and treatments with laser therapy and other modalities
- Focus on client-centered care, allow the pet-owner to be actively involved in the decision-making process with easy-to-interpret images and videos.
- Increase pet-owner compliance with easy-to-interpret follow-up exams to track progress and therapeutic results.