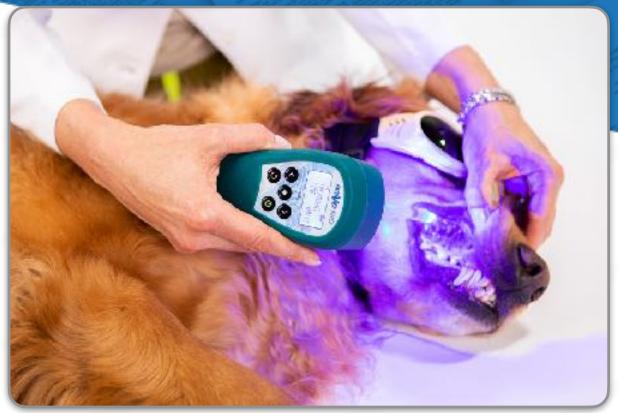

# Light To Treat: In-Clinic Laser Therapy

Confidently treat the widest variety of patients & pathologies, with the most rigorously researched & validated arsenal of lasers. Designed with the highest safety profile, the most intuitive interface, and the portability to unlock another level of clinical efficiency in every room of your practice.

- Confidently Prescribe
- Comfortably Treat
- Accurately Deliver

- Consistently Treat
- Efficiently Deploy
- Financial Opportunity

### Light To Treat: In-Clinic Laser Therapy

- Confidently prescribe protocols that are scientifically proven to have the highest efficacy
- Comfortably treat patients of all types with lasers designed to have the highest safety profile
- Treat the widest variety of patients & pathologies with a full arsenal of lasers, treatment applicators, & accessories

# Light To Treat: In-Clinic Laser Therapy

- Provide your staff a suite of familiar, easy-to-use devices that provide the flexibility to treat by anatomy & symptom
- Unlock another level of clinical efficiency with fully portable, on-demand devices available for use in every room of your clinic
- Maximize the full financial opportunity of light-based medicine around the clinic, from exam room to surgical suite