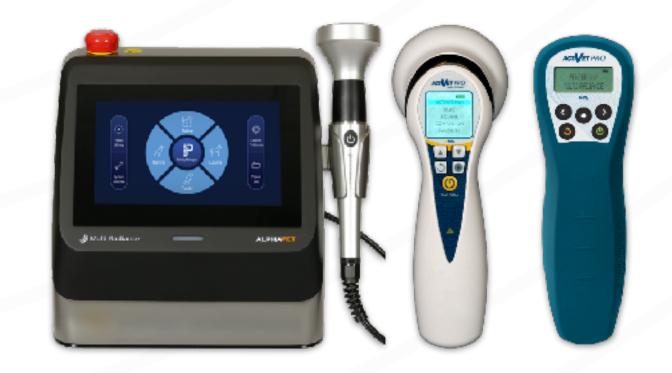

# Light To Treat: In-Clinic Laser Therapy

Confidently treat the widest variety of patients & pathologies, with the most rigorously researched & validated arsenal of lasers. Designed with the highest safety profile, the most intuitive interface, and the portability to unlock another level of clinical efficiency in every room of your practice.

### Light To Treat: In-Clinic Laser Therapy

- Confidently prescribe protocols that are scientifically proven to have the highest efficacy
- Comfortably treat patients of all types with lasers designed to have the highest safety profile
- Treat the widest variety of patients & pathologies with a full arsenal of lasers, treatment applicators, & accessories

# Light To Treat: In-Clinic Laser Therapy

- Provide your staff a suite of familiar, easy-to-use devices that provide the flexibility to treat by anatomy & symptom
- Unlock another level of clinical efficiency with fully portable, on-demand devices available for use in every room of your clinic
- Maximize the full financial opportunity of light-based medicine around the clinic, from exam room to surgical suite