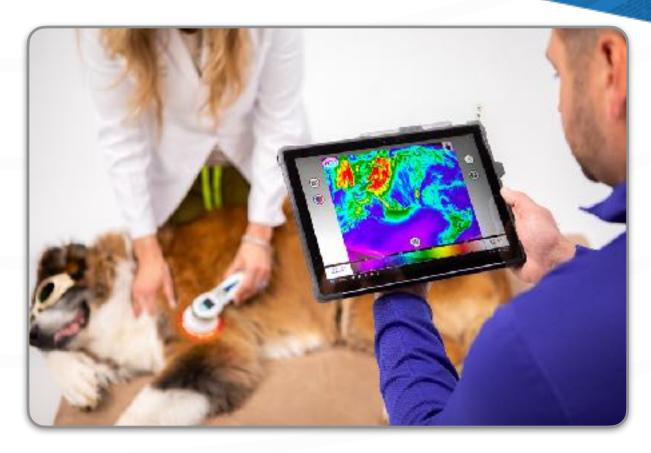

# Light To See: Thermal Imaging

Quickly identify pathologies earlier in their disease states, provide a roadmap for treatments & further diagnostics, and monitor progress over time.

Communicate all of this easily and visually to strengthen the trust and confidence in your client relationships.

- Visualize & Identify
- Quantitatively Compare
- Qualitatively Track

- Develop a Roadmap
- Unlock Additional Services
- Communicate Visually

### Light To See: Thermal Imaging

- Visualize & identify sites of inflammation,
   vasoconstriction, neurological deficiencies, as well as
   secondary and compensatory problems
- Quantitatively compare anatomy throughout the body with objective measurement
- Qualitatively track the progress of therapeutic interventions against the body's natural baseline symmetry

# Light To See: Thermal Imaging

- Provide a road map for targeted diagnostics and treatments with laser therapy and other modalities
- Focus on client-centered care, allow the pet-owner to be actively involved in the decision-making process with easy-to-interpret images and videos.
- Increase pet-owner compliance with easy-to-interpret follow-up exams to track progress and therapeutic results.